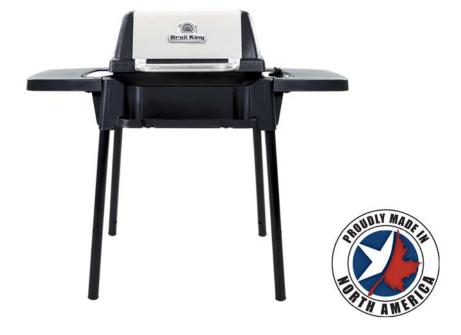

# Porta-Chef 120

950654

#### **DESIGN AND STYLING**

- · Die cast aluminium oven
- Durable resin side shelves and condiment bin
- · Detachable snap-in leg

#### **DURABILITY**

· Quality epoxy paint finish